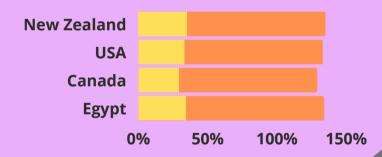

#### Violence by Country

Percentage of women who were ever physically assaulted by an intimate partner by country